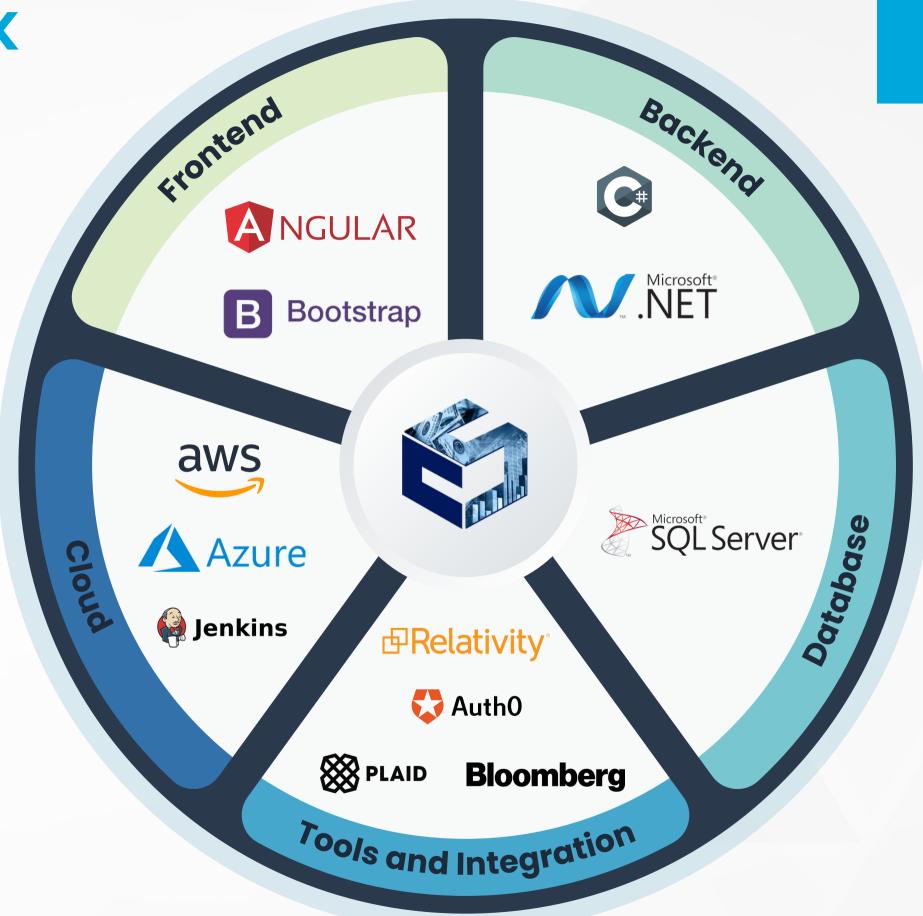

### **OUR TECHNOLOGY STACK**

- At ConvergeSol, we leverage a cutting-edge technology stack to deliver innovative solutions that meet the unique needs of our clients.
- Our partnerships with leading software providers like Microsoft, Salesforce, Amazon, and Relativity allow us to create best-in-class solutions that solve real business problems.
- Here's a glimpse into our key technology experience across the entire software development lifecycle:
  - Frontend technologies
  - Backend technologies
  - Infrastructure and DevOps
  - Tools & Integrations