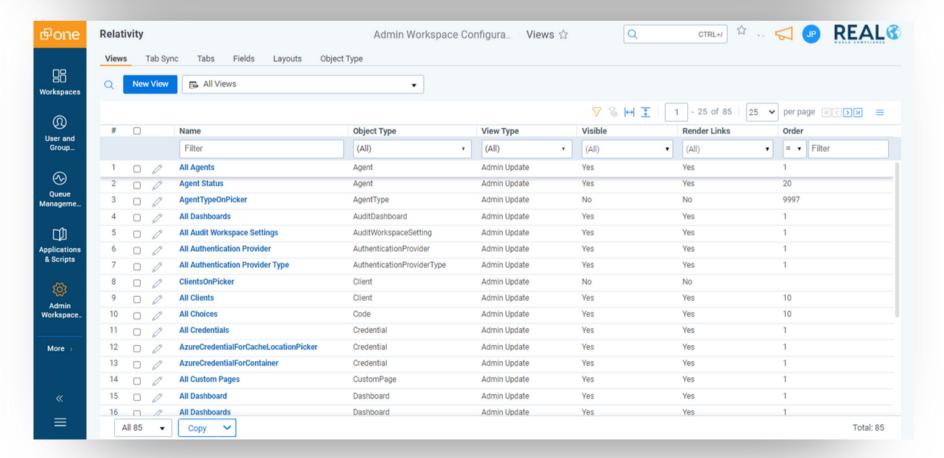

d compliance with industry standards, ensuring sensitive information is protected.
- Our expertise in facilitating platform scalability and disciplined release management led the client to acknowledge us as a trusted and capable partner.
- Our successful partnership fulfilled immediate needs and laid a solid foundation for their platform's long-term growth and development.



## PROJECT TECHNOLOGY STACK

- Selecting the right technology stack for a project is a critical decision that can significantly impact the project's success.
- We have taken several factors into account while making our technology stack selection for project implementation:
  - Scalability
  - Performance
  - Security
  - Cost
  - Third-party Integrations
  - Time-to-Market





## SAMPLE PROJECT SCREENSHOTS











## **OUR DEVELOPMENT**

### **PROCESS**

The Software Development Life Cycle (SDLC) is a well-established framework utilized in project management.

It encompasses the various stages involved in the development of an information system, starting from the initial feasibility study and extending to the maintenance of the completed application.

#### **DISCOVERY**

- In Depth Analysis
- Understanding Your Business
- Feasibility of Project

#### **DESIGN**

- Wireframe
- Web/Mobile
- Application Visuals
- Application Workflow

#### **UAT & LAUNCH**

- User Acceptance
- Testing
- Launch













#### **PROJECT SPECIFICATION**

- Requirement Understanding
- Finalize Scope
- Estimation
- Development Technologies

#### **DEVELOPMENT & TESTING**

- Project Planning
- Code Implementation
- Int